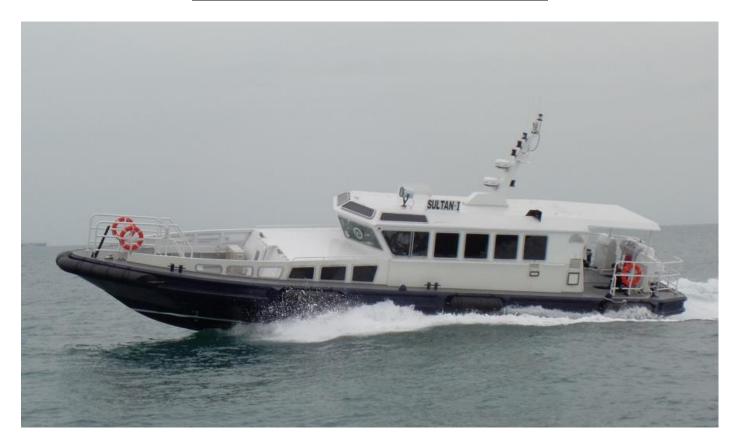

## **CENTURION 68 FAST CREW BOAT**

This 20m high-speed monohull crew boat is our latest series of Fast Crew Boat constructed to Bureau Veritas Classification code for Crew Boat operating in Sea-Area 3. It is also capable of a top speed of over 32 knots fully loaded with 2 crews and 24 passengers with accommodation and a mess cum meeting cabin. The ultra-modern and sleek design provides ride comfort and safety in off port limit operations. It can be also built with armour protection.