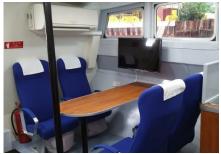

## **CENTURION 68 FAST CREW BOAT**

This 20m high-speed monohull crew boat is our latest series of Fast Crew Boat constructed to Bureau Veritas Classification code for Crew Boat operating in Sea-Area 3. It is also capable of a top speed of over 32 knots fully loaded with 2 crews and 24 passengers with accommodation and a mess cum meeting cabin. The ultra-modern and sleek design provides ride comfort and safety in off port limit operations. It can be also built with armour protection.