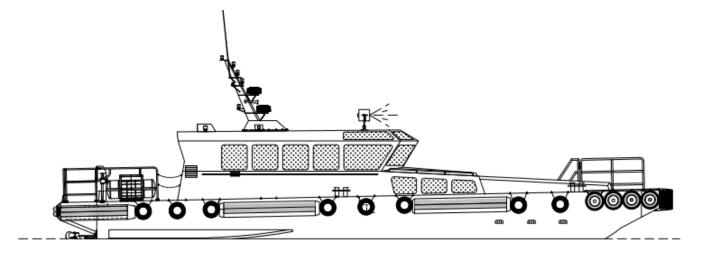

## **CENTURION 68 FAST CREW BOAT**

This 20m high-speed monohull crew boat is our latest series of Fast Crew Boat constructed to Bureau Veritas Classification code for Crew Boat operating in Sea-Area 3. It is also capable of a top speed of over 32 knots fully loaded with 2 crews and 24 passengers with accommodation and a mess cum meeting cabin. The ultra-modern and sleek design provides ride comfort and safety in off port limit operations. It can be also built with armour protection.

## **Principal Dimension**

| Item               | Details                                   |
|--------------------|-------------------------------------------|
|                    |                                           |
| Hull Length        | 20.00m (68ft)                             |
| Beam               | 4.50m                                     |
| Depth              | 2.22m                                     |
| Loaded Draft       | Approx. 0.86m                             |
| Power by           | Twin CAT Marine Diesel Engine (2 x 873hp) |
| Fuel Tank Capacity | Built-in 4,000litre Fuel Tank             |
| Material           | Marine Grade Aluminium Alloy              |
| Passenger Capacity | 2 crews + 24 Passengers                   |
| Top Speed          | 32 knots                                  |
| Class Type         | Bureau Veritas Classification             |
| Optional           | Armour Protection*                        |