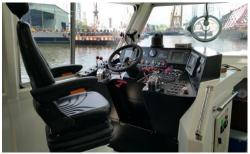

## **CENTURION 68 FAST CREW BOAT**

This 20m high-speed monohull crew boat is our latest series of Fast Crew Boat constructed to Bureau Veritas Classification code for Crew Boat operating in Sea-Area 3. It is also capable of a top speed of over 32 knots fully loaded with 2 crews and 24 passengers with accommodation and a mess cum meeting cabin. The ultra-modern and sleek design provides ride comfort and safety in off port limit operations. It can be also built with armour protection.