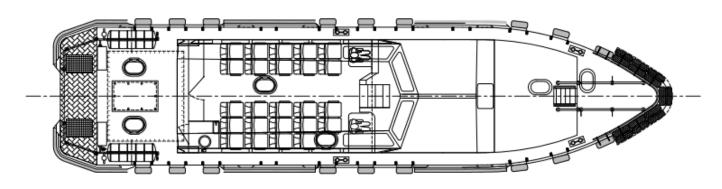

## **CENTURION 68 FAST CREW BOAT**

This 20m high-speed monohull crew boat is our latest series of Fast Crew Boat constructed to Bureau Veritas Classification code for Crew Boat operating in Sea-Area 3. It is also capable of a top speed of over 32 knots fully loaded with 2 crews and 24 passengers with accommodation and a mess cum meeting cabin. The ultra-modern and sleek design provides ride comfort and safety in off port limit operations. It can be also built with armour protection.

## **Principal Dimension**

| Item               | Details                                   |
|--------------------|-------------------------------------------|
|                    |                                           |
| Hull Length        | 20.00m (68ft)                             |
| Beam               | 4.50m                                     |
| Depth              | 2.22m                                     |
| Loaded Draft       | Approx. 0.86m                             |
| Power by           | Twin CAT Marine Diesel Engine (2 x 873hp) |
| Fuel Tank Capacity | Built-in 4,000litre Fuel Tank             |
| Material           | Marine Grade Aluminium Alloy              |
| Passenger Capacity | 2 crews + 24 Passengers                   |
| Top Speed          | 32 knots                                  |
| Class Type         | Bureau Veritas Classification             |
| Optional           | Armour Protection*                        |